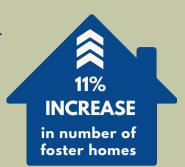

#### **FOSTER PROGRAM**

643
ANIMALS
FOSTERED

279
FOSTER
HOMES

21,818

DAYS ANIMALS LIVED IN A HOME ENVIRONMENT INSTEAD OF THE SHELTER